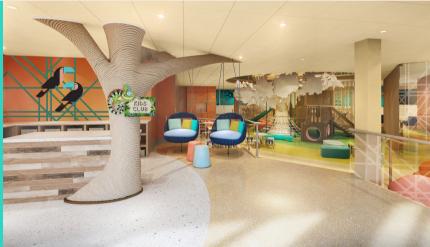

SPA AT PGA With over 30,000 square feet of healing space, The Spa at PGA National Resort is an oasis unlike any other, offering a calm escape to breathe, heal, and rejuvenate.

**Opening Early 2022** 

A safe space to explore. Created to captivate and inspire. Banyan Buddies is passionate about creating a safe and inclusive environment for kids ages 4-12.