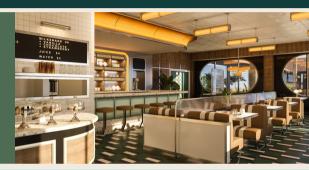

Now Open Daily | 5 pm - 12 am

Birdie's a classic slice of mid-century Americana, leans into the retro look, and offers diner favorites served right at the first hole. The menu celebrates quintessential American cuisine with a South Florida spin.