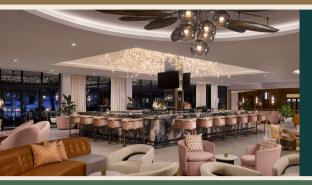

LOBBY BAR The focal point of the redesigned lobby is the bar, illuminated at its center by a massive replica of a banyan tree featuring over 1,500 LED lights inspired by the legendary trees that reside within the City of Palm Beach Gardens.